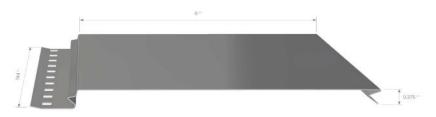

# PHYSICAL DATA OF THE PROFILE

| Company of the Compan |                                                      |  |
|--------------------------------------------------------------------------------------------------------------------------------------------------------------------------------------------------------------------------------------------------------------------------------------------------------------------------------------------------------------------------------------------------------------------------------------------------------------------------------------------------------------------------------------------------------------------------------------------------------------------------------------------------------------------------------------------------------------------------------------------------------------------------------------------------------------------------------------------------------------------------------------------------------------------------------------------------------------------------------------------------------------------------------------------------------------------------------------------------------------------------------------------------------------------------------------------------------------------------------------------------------------------------------------------------------------------------------------------------------------------------------------------------------------------------------------------------------------------------------------------------------------------------------------------------------------------------------------------------------------------------------------------------------------------------------------------------------------------------------------------------------------------------------------------------------------------------------------------------------------------------------------------------------------------------------------------------------------------------------------------------------------------------------------------------------------------------------------------------------------------------------|------------------------------------------------------|--|
|                                                                                                                                                                                                                                                                                                                                                                                                                                                                                                                                                                                                                                                                                                                                                                                                                                                                                                                                                                                                                                                                                                                                                                                                                                                                                                                                                                                                                                                                                                                                                                                                                                                                                                                                                                                                                                                                                                                                                                                                                                                                                                                                |                                                      |  |
| Dimensions                                                                                                                                                                                                                                                                                                                                                                                                                                                                                                                                                                                                                                                                                                                                                                                                                                                                                                                                                                                                                                                                                                                                                                                                                                                                                                                                                                                                                                                                                                                                                                                                                                                                                                                                                                                                                                                                                                                                                                                                                                                                                                                     |                                                      |  |
| Standard length                                                                                                                                                                                                                                                                                                                                                                                                                                                                                                                                                                                                                                                                                                                                                                                                                                                                                                                                                                                                                                                                                                                                                                                                                                                                                                                                                                                                                                                                                                                                                                                                                                                                                                                                                                                                                                                                                                                                                                                                                                                                                                                | 144 in (3658 mm)                                     |  |
| Height (covered)                                                                                                                                                                                                                                                                                                                                                                                                                                                                                                                                                                                                                                                                                                                                                                                                                                                                                                                                                                                                                                                                                                                                                                                                                                                                                                                                                                                                                                                                                                                                                                                                                                                                                                                                                                                                                                                                                                                                                                                                                                                                                                               | 6 in (152 mm)                                        |  |
| Thickness (width)                                                                                                                                                                                                                                                                                                                                                                                                                                                                                                                                                                                                                                                                                                                                                                                                                                                                                                                                                                                                                                                                                                                                                                                                                                                                                                                                                                                                                                                                                                                                                                                                                                                                                                                                                                                                                                                                                                                                                                                                                                                                                                              | 0.375 in (9.5 mm)                                    |  |
| Weight (per panel)                                                                                                                                                                                                                                                                                                                                                                                                                                                                                                                                                                                                                                                                                                                                                                                                                                                                                                                                                                                                                                                                                                                                                                                                                                                                                                                                                                                                                                                                                                                                                                                                                                                                                                                                                                                                                                                                                                                                                                                                                                                                                                             | 6 lbs (2.7 kg)                                       |  |
| Screw holes (openings)                                                                                                                                                                                                                                                                                                                                                                                                                                                                                                                                                                                                                                                                                                                                                                                                                                                                                                                                                                                                                                                                                                                                                                                                                                                                                                                                                                                                                                                                                                                                                                                                                                                                                                                                                                                                                                                                                                                                                                                                                                                                                                         | 0.75 x 0.125 in (19 mm x 3.2 mm)                     |  |
| Screw hole intervals                                                                                                                                                                                                                                                                                                                                                                                                                                                                                                                                                                                                                                                                                                                                                                                                                                                                                                                                                                                                                                                                                                                                                                                                                                                                                                                                                                                                                                                                                                                                                                                                                                                                                                                                                                                                                                                                                                                                                                                                                                                                                                           | 3.25 in (82.5 mm)                                    |  |
| Vented soffit option                                                                                                                                                                                                                                                                                                                                                                                                                                                                                                                                                                                                                                                                                                                                                                                                                                                                                                                                                                                                                                                                                                                                                                                                                                                                                                                                                                                                                                                                                                                                                                                                                                                                                                                                                                                                                                                                                                                                                                                                                                                                                                           | In square inch of opening per linear foot of profile |  |
| Ventilation                                                                                                                                                                                                                                                                                                                                                                                                                                                                                                                                                                                                                                                                                                                                                                                                                                                                                                                                                                                                                                                                                                                                                                                                                                                                                                                                                                                                                                                                                                                                                                                                                                                                                                                                                                                                                                                                                                                                                                                                                                                                                                                    | 0.8990                                               |  |
| Available gauge   Galvanized Z275 (G90) 33 SS (230) grade steel as per ASTM A653/A653M                                                                                                                                                                                                                                                                                                                                                                                                                                                                                                                                                                                                                                                                                                                                                                                                                                                                                                                                                                                                                                                                                                                                                                                                                                                                                                                                                                                                                                                                                                                                                                                                                                                                                                                                                                                                                                                                                                                                                                                                                                         |                                                      |  |
| Gauge                                                                                                                                                                                                                                                                                                                                                                                                                                                                                                                                                                                                                                                                                                                                                                                                                                                                                                                                                                                                                                                                                                                                                                                                                                                                                                                                                                                                                                                                                                                                                                                                                                                                                                                                                                                                                                                                                                                                                                                                                                                                                                                          | 26 g   24 g                                          |  |
| Packaging details                                                                                                                                                                                                                                                                                                                                                                                                                                                                                                                                                                                                                                                                                                                                                                                                                                                                                                                                                                                                                                                                                                                                                                                                                                                                                                                                                                                                                                                                                                                                                                                                                                                                                                                                                                                                                                                                                                                                                                                                                                                                                                              |                                                      |  |
| Box contents                                                                                                                                                                                                                                                                                                                                                                                                                                                                                                                                                                                                                                                                                                                                                                                                                                                                                                                                                                                                                                                                                                                                                                                                                                                                                                                                                                                                                                                                                                                                                                                                                                                                                                                                                                                                                                                                                                                                                                                                                                                                                                                   | 12 panels of 144 in (3658 mm)                        |  |
| Total surface area                                                                                                                                                                                                                                                                                                                                                                                                                                                                                                                                                                                                                                                                                                                                                                                                                                                                                                                                                                                                                                                                                                                                                                                                                                                                                                                                                                                                                                                                                                                                                                                                                                                                                                                                                                                                                                                                                                                                                                                                                                                                                                             | 72 sq. ft. / box (6.68 sq. m.)                       |  |
| Box dimensions                                                                                                                                                                                                                                                                                                                                                                                                                                                                                                                                                                                                                                                                                                                                                                                                                                                                                                                                                                                                                                                                                                                                                                                                                                                                                                                                                                                                                                                                                                                                                                                                                                                                                                                                                                                                                                                                                                                                                                                                                                                                                                                 | 145 3/4 x 8 5/8 x 2 3/8 in (3702.05 x 219 x 60.3 mm) |  |
| Box wight                                                                                                                                                                                                                                                                                                                                                                                                                                                                                                                                                                                                                                                                                                                                                                                                                                                                                                                                                                                                                                                                                                                                                                                                                                                                                                                                                                                                                                                                                                                                                                                                                                                                                                                                                                                                                                                                                                                                                                                                                                                                                                                      | 76 lbs (34.5 kg)                                     |  |
| Single package size                                                                                                                                                                                                                                                                                                                                                                                                                                                                                                                                                                                                                                                                                                                                                                                                                                                                                                                                                                                                                                                                                                                                                                                                                                                                                                                                                                                                                                                                                                                                                                                                                                                                                                                                                                                                                                                                                                                                                                                                                                                                                                            | 24.25 x 32 (max) x 120 in   7 boxes                  |  |
| Pallet package size                                                                                                                                                                                                                                                                                                                                                                                                                                                                                                                                                                                                                                                                                                                                                                                                                                                                                                                                                                                                                                                                                                                                                                                                                                                                                                                                                                                                                                                                                                                                                                                                                                                                                                                                                                                                                                                                                                                                                                                                                                                                                                            | 49 x 35 x 148 in   50 boxes                          |  |
| * Wooden rack packaging for custom orders. Dimensions may vary.                                                                                                                                                                                                                                                                                                                                                                                                                                                                                                                                                                                                                                                                                                                                                                                                                                                                                                                                                                                                                                                                                                                                                                                                                                                                                                                                                                                                                                                                                                                                                                                                                                                                                                                                                                                                                                                                                                                                                                                                                                                                |                                                      |  |
| Premixed wood grain panel shades in                                                                                                                                                                                                                                                                                                                                                                                                                                                                                                                                                                                                                                                                                                                                                                                                                                                                                                                                                                                                                                                                                                                                                                                                                                                                                                                                                                                                                                                                                                                                                                                                                                                                                                                                                                                                                                                                                                                                                                                                                                                                                            | every box for the WOOD COLLECTION                    |  |
| Installation direction                                                                                                                                                                                                                                                                                                                                                                                                                                                                                                                                                                                                                                                                                                                                                                                                                                                                                                                                                                                                                                                                                                                                                                                                                                                                                                                                                                                                                                                                                                                                                                                                                                                                                                                                                                                                                                                                                                                                                                                                                                                                                                         |                                                      |  |
| Installation orientation                                                                                                                                                                                                                                                                                                                                                                                                                                                                                                                                                                                                                                                                                                                                                                                                                                                                                                                                                                                                                                                                                                                                                                                                                                                                                                                                                                                                                                                                                                                                                                                                                                                                                                                                                                                                                                                                                                                                                                                                                                                                                                       | horizontal   vertical   diagonal                     |  |
|                                                                                                                                                                                                                                                                                                                                                                                                                                                                                                                                                                                                                                                                                                                                                                                                                                                                                                                                                                                                                                                                                                                                                                                                                                                                                                                                                                                                                                                                                                                                                                                                                                                                                                                                                                                                                                                                                                                                                                                                                                                                                                                                |                                                      |  |