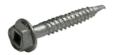

Use the MAC Anticorrosion Wood Screw or Anticorrosion Self-Drilling K-LATCH Screw (1 1/8 or 2 1/2 in) depending on the type of furring or surface to be fastened.

The screws should be set with moderate contact on the clip part of the panel to avoid impeding the expansion of the metal. The screws must not exert any upward or downward pressure to avoid deforming the siding or opening the panels at the joints. Remove the protective film from the siding prior to installation to facilitate a good visual inspection of the quality of the installation and in order to make appropriate corrections as installation progresses.

A059.250 Wood Screw MAC Anticorrosion 1 1/8 in

A060.250 MAC K-LATCH Self-Drilling Anticorrosion Screw 1 1/8 in