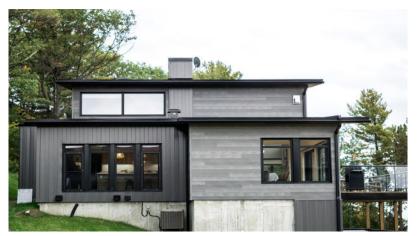

# **DESCRIPTION**

Profile designed for wall installation and vertical, horizontal, or diagonal installation. The MS 14 will give you the look and feel of natural wood, without the maintenance that comes with it. Treat yourself to peace of mind for years to come!

Prefinished Steel Wall Profile Without Visible Screws