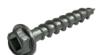

Use the MAC Anticorrosion Wood Screw or Anticorrosion Self-Drilling K-LATCH Screw (1 1/8 or 2 1/2 in) depending on the type of furring or surface to be fastened.

The screws should be set with moderate contact on the clip part of the panel to avoid impeding the expansion of the metal. The screws must not exert any upward or downward pressure to avoid deforming the siding or opening the panels at the joints. Remove the protective film from the siding prior to installation to facilitate a good visual inspection of the quality of the installation and in order to make appropriate corrections as installation progresses.

A059.250 Wood Screw MAC Anticorrosion 1 1/8 in

A060.250 MAC K-LATCH Self-Drilling Anticorrosion Screw 1 1/8 in